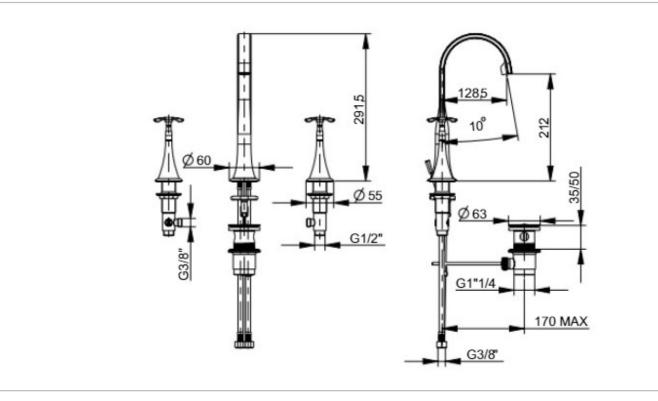

| Brand :FRATTINI, ItalyName :LUCREZIA Basin mixerItem Code :62068.02Designer :Color / Finish:Color / Finish:Polished GoldDimensions :Overall (LxWxH in cm)Product info:•3-hole basin mixer•High spout |                                |                       |
|------------------------------------------------------------------------------------------------------------------------------------------------------------------------------------------------------|--------------------------------|-----------------------|
| Item Code : 62068.02<br>Designer :<br>Color / Finish: Polished Gold<br>Dimensions : Overall (LxWxH in cm)<br>Product info:<br>• 3-hole basin mixer                                                   | Brand :                        | FRATTINI, Italy       |
| Designer :<br>Color / Finish: Polished Gold<br>Dimensions : Overall (LxWxH in cm)<br>Product info:<br>• 3-hole basin mixer                                                                           | Name :                         | LUCREZIA Basin mixer  |
| Color / Finish: Polished Gold<br>Dimensions : Overall (LxWxH in cm)<br>Product info:<br>• 3-hole basin mixer                                                                                         | Item Code :                    | 62068.02              |
| Dimensions : Overall (LxWxH in cm) Product info: • 3-hole basin mixer                                                                                                                                | Designer :                     |                       |
| Product info:<br>• 3-hole basin mixer                                                                                                                                                                | Color / Finish:                | Polished Gold         |
| • 3-hole basin mixer                                                                                                                                                                                 | Dimensions :                   | Overall (LxWxH in cm) |
| • 3-hole basin mixer                                                                                                                                                                                 | Product info:                  |                       |
| High spout                                                                                                                                                                                           |                                | nixer                 |
|                                                                                                                                                                                                      | High spout                     |                       |
| Add-ons                                                                                                                                                                                              | Add-ons                        |                       |
| <ul> <li>2 x C406281 angle valve</li> </ul>                                                                                                                                                          | • 2 x C406281 a                | ingle valve           |
| • 1 x p-trap                                                                                                                                                                                         | <ul> <li>1 x p-trap</li> </ul> |                       |
| •                                                                                                                                                                                                    | ·                              |                       |
|                                                                                                                                                                                                      |                                |                       |
|                                                                                                                                                                                                      |                                |                       |
|                                                                                                                                                                                                      |                                |                       |
|                                                                                                                                                                                                      |                                |                       |
|                                                                                                                                                                                                      |                                |                       |